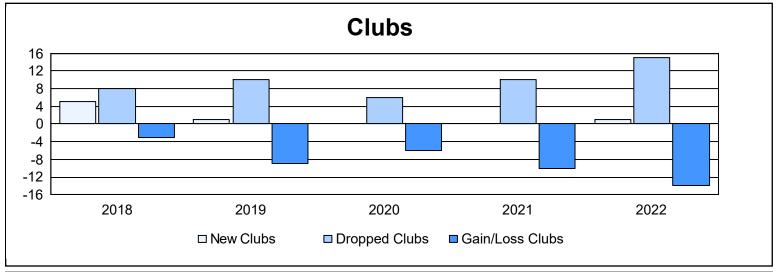

| Year      | New<br>Clubs | Dropped<br>Clubs | Gain/<br>Loss<br>Clubs | New<br>Members | Charter<br>Members | Reinstate<br>Members | Transfer<br>Members | Total<br>Member<br>Added | Total<br>Members<br>Dropped | Gain/<br>Loss<br>Members |
|-----------|--------------|------------------|------------------------|----------------|--------------------|----------------------|---------------------|--------------------------|-----------------------------|--------------------------|
| 2017-2018 | 5            | 8                | -3                     | 785            | 141                | 46                   | 70                  | 1,042                    | 1,221                       | -179                     |
| 2018-2019 | 1            | 10               | -9                     | 546            | 33                 | 56                   | 33                  | 668                      | 1,148                       | -480                     |
| 2019-2020 | 0            | 6                | -6                     | 462            | 1                  | 29                   | 29                  | 521                      | 913                         | -392                     |
| 2020-2021 | 0            | 10               | -10                    | 508            | 5                  | 33                   | 20                  | 566                      | 965                         | -399                     |
| 2021-2022 | 1            | 15               | -14                    | 655            | 27                 | 51                   | 30                  | 763                      | 964                         | -201                     |
| Average   | 1            | 10               | -8                     | 591            | 41                 | 43                   | 36                  | 712                      | 1,042                       | -330                     |